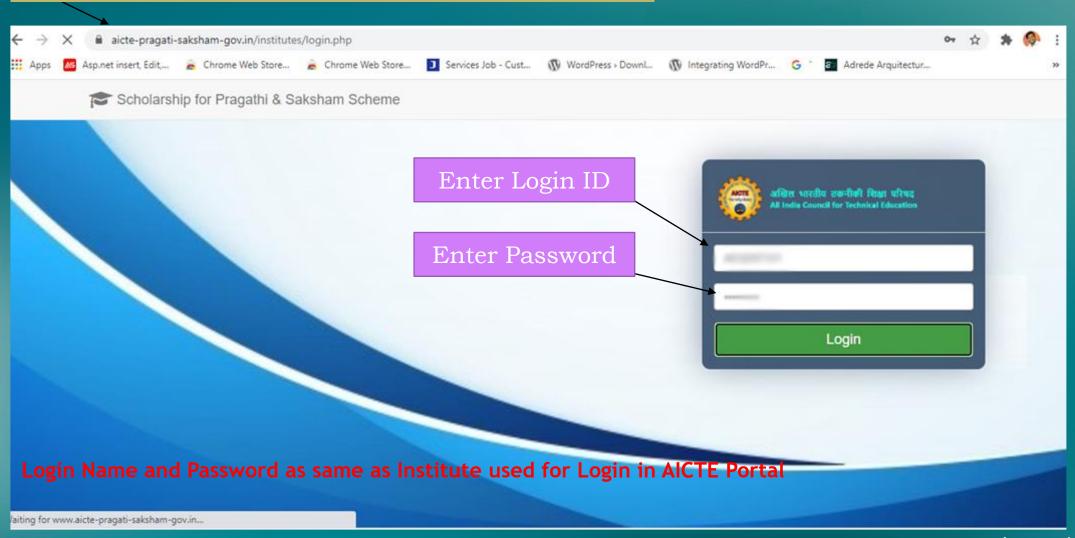

#### INSTITUTE LOGIN

https://www.aicte-pragati-saksham-gov.in/institutes/login.php

#### AFTER LOGIN: