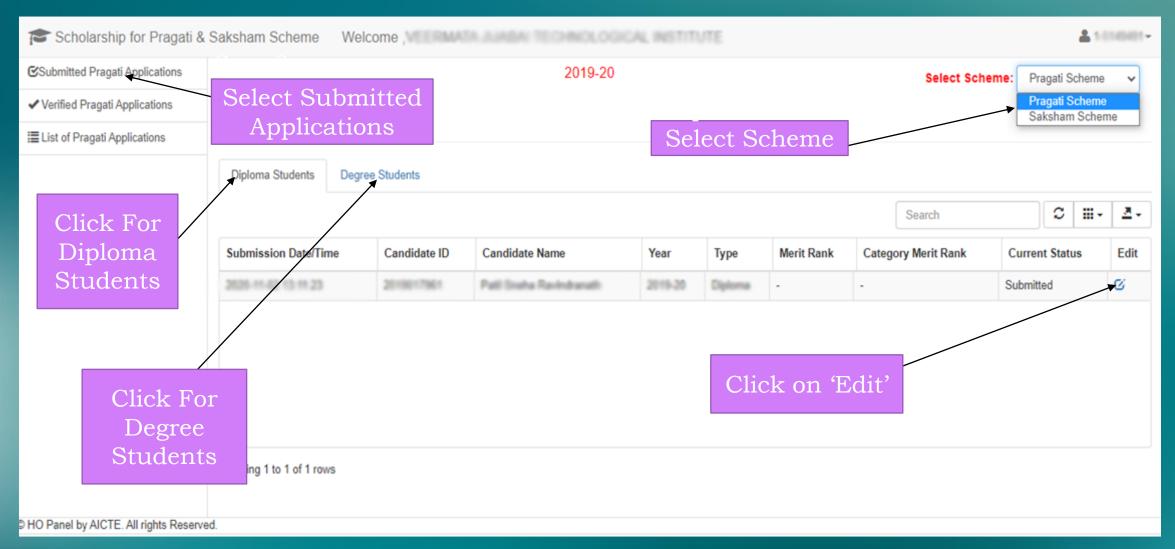

#### PRAGATI & SAKSHAM SCHEMES

#### PRAGATI SCHEME:

### VIEW SUBMITTED APPLICATION DETAILS

|                            | Per                                                                                                                                                                                                                                                                                                                                                                                                                                                                                                                                                                                                                                                                                                                                                                                                                                                                                                                                                                                                                                                                                                                                                                                                                                                                                                                                                                                                                                                                                                                                                                                                                                                                                                                                                                                                                                                                                                                                                                                                                                                                                                                            | rsonal Detail | s                    |             |                                                                               |
|----------------------------|--------------------------------------------------------------------------------------------------------------------------------------------------------------------------------------------------------------------------------------------------------------------------------------------------------------------------------------------------------------------------------------------------------------------------------------------------------------------------------------------------------------------------------------------------------------------------------------------------------------------------------------------------------------------------------------------------------------------------------------------------------------------------------------------------------------------------------------------------------------------------------------------------------------------------------------------------------------------------------------------------------------------------------------------------------------------------------------------------------------------------------------------------------------------------------------------------------------------------------------------------------------------------------------------------------------------------------------------------------------------------------------------------------------------------------------------------------------------------------------------------------------------------------------------------------------------------------------------------------------------------------------------------------------------------------------------------------------------------------------------------------------------------------------------------------------------------------------------------------------------------------------------------------------------------------------------------------------------------------------------------------------------------------------------------------------------------------------------------------------------------------|---------------|----------------------|-------------|-------------------------------------------------------------------------------|
| (I) Basic Details          |                                                                                                                                                                                                                                                                                                                                                                                                                                                                                                                                                                                                                                                                                                                                                                                                                                                                                                                                                                                                                                                                                                                                                                                                                                                                                                                                                                                                                                                                                                                                                                                                                                                                                                                                                                                                                                                                                                                                                                                                                                                                                                                                |               |                      |             |                                                                               |
| Candidate Id :             | 2010017001                                                                                                                                                                                                                                                                                                                                                                                                                                                                                                                                                                                                                                                                                                                                                                                                                                                                                                                                                                                                                                                                                                                                                                                                                                                                                                                                                                                                                                                                                                                                                                                                                                                                                                                                                                                                                                                                                                                                                                                                                                                                                                                     |               |                      |             |                                                                               |
| Scholorship Applied For:   |                                                                                                                                                                                                                                                                                                                                                                                                                                                                                                                                                                                                                                                                                                                                                                                                                                                                                                                                                                                                                                                                                                                                                                                                                                                                                                                                                                                                                                                                                                                                                                                                                                                                                                                                                                                                                                                                                                                                                                                                                                                                                                                                |               |                      |             |                                                                               |
| Candidate Name:            | Patti Snehe Naveskanath                                                                                                                                                                                                                                                                                                                                                                                                                                                                                                                                                                                                                                                                                                                                                                                                                                                                                                                                                                                                                                                                                                                                                                                                                                                                                                                                                                                                                                                                                                                                                                                                                                                                                                                                                                                                                                                                                                                                                                                                                                                                                                        |               |                      |             |                                                                               |
| Gender:                    | Female                                                                                                                                                                                                                                                                                                                                                                                                                                                                                                                                                                                                                                                                                                                                                                                                                                                                                                                                                                                                                                                                                                                                                                                                                                                                                                                                                                                                                                                                                                                                                                                                                                                                                                                                                                                                                                                                                                                                                                                                                                                                                                                         |               |                      |             |                                                                               |
| Father Name:               | Remittenath Kautik Patil                                                                                                                                                                                                                                                                                                                                                                                                                                                                                                                                                                                                                                                                                                                                                                                                                                                                                                                                                                                                                                                                                                                                                                                                                                                                                                                                                                                                                                                                                                                                                                                                                                                                                                                                                                                                                                                                                                                                                                                                                                                                                                       |               |                      |             |                                                                               |
| Caste Category:            | Officialin Creamy layer)                                                                                                                                                                                                                                                                                                                                                                                                                                                                                                                                                                                                                                                                                                                                                                                                                                                                                                                                                                                                                                                                                                                                                                                                                                                                                                                                                                                                                                                                                                                                                                                                                                                                                                                                                                                                                                                                                                                                                                                                                                                                                                       |               |                      |             |                                                                               |
| Mobile No:                 | 9107069947                                                                                                                                                                                                                                                                                                                                                                                                                                                                                                                                                                                                                                                                                                                                                                                                                                                                                                                                                                                                                                                                                                                                                                                                                                                                                                                                                                                                                                                                                                                                                                                                                                                                                                                                                                                                                                                                                                                                                                                                                                                                                                                     |               |                      |             |                                                                               |
| Date Of Birth:             | 07-10-2003                                                                                                                                                                                                                                                                                                                                                                                                                                                                                                                                                                                                                                                                                                                                                                                                                                                                                                                                                                                                                                                                                                                                                                                                                                                                                                                                                                                                                                                                                                                                                                                                                                                                                                                                                                                                                                                                                                                                                                                                                                                                                                                     | Place         | Of Birth:            | Missinyosen |                                                                               |
| Whether Differently Abled: | No                                                                                                                                                                                                                                                                                                                                                                                                                                                                                                                                                                                                                                                                                                                                                                                                                                                                                                                                                                                                                                                                                                                                                                                                                                                                                                                                                                                                                                                                                                                                                                                                                                                                                                                                                                                                                                                                                                                                                                                                                                                                                                                             | Perce         | ntage Of Disability: |             |                                                                               |
| imail ld:                  | NAME AND ADDRESS OF THE OWNER.                                                                                                                                                                                                                                                                                                                                                                                                                                                                                                                                                                                                                                                                                                                                                                                                                                                                                                                                                                                                                                                                                                                                                                                                                                                                                                                                                                                                                                                                                                                                                                                                                                                                                                                                                                                                                                                                                                                                                                                                                                                                                                 |               | Alternate Email Id ( | if any):    |                                                                               |
| II) Address Details:       |                                                                                                                                                                                                                                                                                                                                                                                                                                                                                                                                                                                                                                                                                                                                                                                                                                                                                                                                                                                                                                                                                                                                                                                                                                                                                                                                                                                                                                                                                                                                                                                                                                                                                                                                                                                                                                                                                                                                                                                                                                                                                                                                |               |                      |             |                                                                               |
| Perm                       | anent Residential Address:                                                                                                                                                                                                                                                                                                                                                                                                                                                                                                                                                                                                                                                                                                                                                                                                                                                                                                                                                                                                                                                                                                                                                                                                                                                                                                                                                                                                                                                                                                                                                                                                                                                                                                                                                                                                                                                                                                                                                                                                                                                                                                     |               |                      | Current     | t Residential Address:                                                        |
| Permanent Address:         | Com Remota Cotony Cho & Room<br>en 11 Crotoangne murbal mati kalya                                                                                                                                                                                                                                                                                                                                                                                                                                                                                                                                                                                                                                                                                                                                                                                                                                                                                                                                                                                                                                                                                                                                                                                                                                                                                                                                                                                                                                                                                                                                                                                                                                                                                                                                                                                                                                                                                                                                                                                                                                                             | MR DAY        | Current Address:     |             | Con Statute Colony City & Rosen<br>45 Tr. Colony See Countries coast bally an |
| State:                     | Automorrows in the contract of |               | State:               |             | Automorphisms                                                                 |
| District:                  | Thomas                                                                                                                                                                                                                                                                                                                                                                                                                                                                                                                                                                                                                                                                                                                                                                                                                                                                                                                                                                                                                                                                                                                                                                                                                                                                                                                                                                                                                                                                                                                                                                                                                                                                                                                                                                                                                                                                                                                                                                                                                                                                                                                         |               | District:            |             | Troops                                                                        |
| City:                      | Missigner                                                                                                                                                                                                                                                                                                                                                                                                                                                                                                                                                                                                                                                                                                                                                                                                                                                                                                                                                                                                                                                                                                                                                                                                                                                                                                                                                                                                                                                                                                                                                                                                                                                                                                                                                                                                                                                                                                                                                                                                                                                                                                                      |               | City:                |             | Missignam                                                                     |
| Pin code:                  | 421001                                                                                                                                                                                                                                                                                                                                                                                                                                                                                                                                                                                                                                                                                                                                                                                                                                                                                                                                                                                                                                                                                                                                                                                                                                                                                                                                                                                                                                                                                                                                                                                                                                                                                                                                                                                                                                                                                                                                                                                                                                                                                                                         |               | Pin code:            |             | 401301                                                                        |
|                            |                                                                                                                                                                                                                                                                                                                                                                                                                                                                                                                                                                                                                                                                                                                                                                                                                                                                                                                                                                                                                                                                                                                                                                                                                                                                                                                                                                                                                                                                                                                                                                                                                                                                                                                                                                                                                                                                                                                                                                                                                                                                                                                                |               |                      |             |                                                                               |
|                            |                                                                                                                                                                                                                                                                                                                                                                                                                                                                                                                                                                                                                                                                                                                                                                                                                                                                                                                                                                                                                                                                                                                                                                                                                                                                                                                                                                                                                                                                                                                                                                                                                                                                                                                                                                                                                                                                                                                                                                                                                                                                                                                                | Institut      | te Details:          |             |                                                                               |
| I) Course Details:         |                                                                                                                                                                                                                                                                                                                                                                                                                                                                                                                                                                                                                                                                                                                                                                                                                                                                                                                                                                                                                                                                                                                                                                                                                                                                                                                                                                                                                                                                                                                                                                                                                                                                                                                                                                                                                                                                                                                                                                                                                                                                                                                                |               |                      |             |                                                                               |
| Admitted To:               | Eliptioma                                                                                                                                                                                                                                                                                                                                                                                                                                                                                                                                                                                                                                                                                                                                                                                                                                                                                                                                                                                                                                                                                                                                                                                                                                                                                                                                                                                                                                                                                                                                                                                                                                                                                                                                                                                                                                                                                                                                                                                                                                                                                                                      |               |                      |             |                                                                               |
| Course Duration(in years): | 0.                                                                                                                                                                                                                                                                                                                                                                                                                                                                                                                                                                                                                                                                                                                                                                                                                                                                                                                                                                                                                                                                                                                                                                                                                                                                                                                                                                                                                                                                                                                                                                                                                                                                                                                                                                                                                                                                                                                                                                                                                                                                                                                             |               | Date Of Admission    |             | 40-07-0019                                                                    |