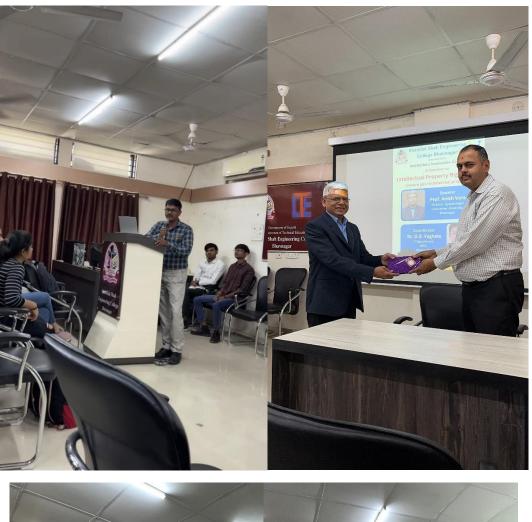

#### **Event details:**

Shantilal Shah Engineering College Bhavnagar, in association with the Institutions Innovation Council (IIC), was proud to host a seminar on Intellectual Property Rights (IPR) for its students.

**Topic:** Intellectual Property Rights (IPR)

Speaker: Prof. Anish Vora, Director, Gyanmanjri Innovative University, Bhavnagar

Event Coordinator: Dr. Dinesh B. Vaghela, IT Department, SSEC, Bhavnagar

Date: April 5, 2024

Time: 11:00 AM - 01:00 PM

Venue: Seminar Hall, SSEC, Bhavnagar

This seminar has provided students with an in-depth understanding of IPR, a crucial aspect of innovation and entrepreneurship. Prof. Anish Vora, a renowned expert in the field, has delve into various topics related to IPR, including: