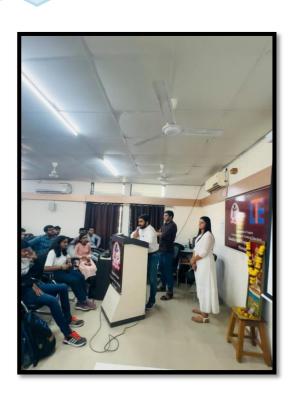

## **Information Technology Department**

**Open Mic Event organized by Creato Guild** 

For all students On

Date: 06/04/2024

At Shantilal Shah Engineering College, Bhavnagar, the endeavour has always been providing all- round knowledge as well as enthusiasm to the students. In the same pretext, the institute hosted an Open Mic Event which was organized by Creato Guild community on 06 April, 2024 at seminar hall, admin building, college campus. It was held from 2:00pm to 5:30pm evening. All students from different departments came forward, took interest and willingly participated and also attended this event. The organizer of this event were the core team members of creato guild and were guided through community mentors Prof. Nikunj Nayak and Prof. Hardik Mehta.

Anchoring plays an important role in any event or a function and so as one of our core team members started this event by the play of anchoring. Play team mentor and trainer Prof. Alpesh Pandya sir also spoke about this event and all were in a graceful moment of joyful motion.

Let Your Dreams be vour anchor Starting and anchoring of the event with our members and listening to alpesh sir's

Where Culture collides and creativity lgnites

Several different programmes were held in this event from feeling the sense of music and the enchanted mixture of one's life stories inspiring the audience to the relieving satisfaction of poetry tales to the healing of stress and tension of instrument beats. Everyone was seemed to enjoy this precious and all were very proud to see their friends performing and igniting their inner compass. All tried their best to give out their maximum input of whatever skills they have. Here's a snapshot of all the participants performing their best in front of audience.