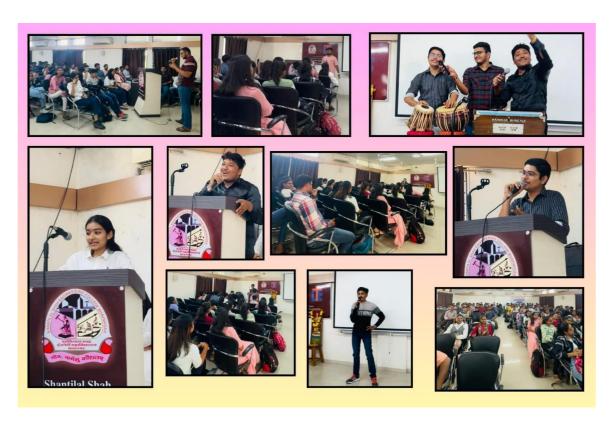

Let Your Dreams be vour anchor Starting and anchoring of the event with our members and listening to alpesh sir's

Where Culture collides and creativity lgnites

Several different programmes were held in this event from feeling the sense of music and the enchanted mixture of one's life stories inspiring the audience to the relieving satisfaction of poetry tales to the healing of stress and tension of instrument beats. Everyone was seemed to enjoy this precious and all were very proud to see their friends performing and igniting their inner compass. All tried their best to give out their maximum input of whatever skills they have. Here's a snapshot of all the participants performing their best in front of audience.

Our Enthusiastic Performers

Through the way as it went, it happened to be a charming and a memorable event and the bright faces of enthusiasm at the face of audience and participants and audience. At the end a small session regarding how was the event and how it engaged and encouraged the students to join and come together in the event of non-technical activities were discussed.