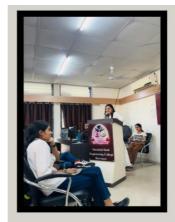

Anchoring plays an important role in any event or a function and so as one of our core team members started this event by the play of anchoring. Play team mentor and trainer Prof. Alpesh Pandya sir also spoke about this event and all were in a graceful moment of joyful motion.

Let Your Dreams be vour anchor Starting and anchoring of the event with our members and listening to alpesh sir's

Where Culture collides and creativity lgnites

Several different programmes were held in this event from feeling the sense of music and the enchanted mixture of one's life stories inspiring the audience to the relieving satisfaction of poetry tales to the healing of stress and tension of instrument beats. Everyone was seemed to enjoy this precious and all were very proud to see their friends performing and igniting their inner compass. All tried their best to give out their maximum input of whatever skills they have. Here's a snapshot of all the participants performing their best in front of audience.